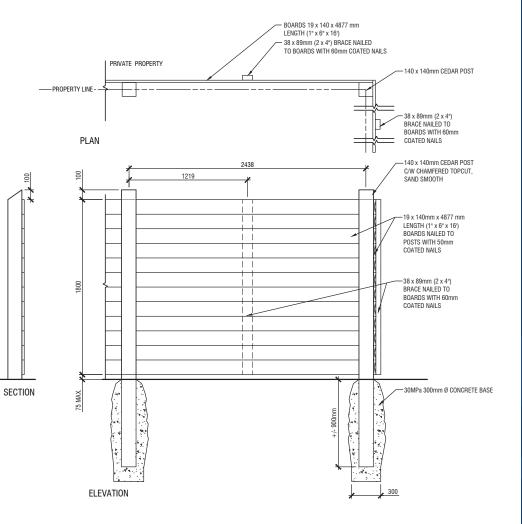

## Typical Wood Screen Shared Fence Detail 1.8m Horizontal Board

## **STAIN NOTES**

- STAIN COLOUR TO BE: CLOVERDALE WEATHER ONE LIGHT BROWN WST 009 SEMI-TRANSPARENT.
- FIRST COAT EVENLY APPLIED PRIOR TO ASSEMBLY WITH ALL CUT ENDS DIPPED.
- SECOND COAT EVENLY APPLIED TO COVER ALL EXPOSED SURFACES OF FENCE IN PLACE.

STAIN TO BE APPLIED AS PER MANUFACTURE'S SPECIFICAITONS.

NOTE: THE STAIN COLOUR FOR THE WOOD SCREEN FENCING IN JENSEN LAKES STAGES 1, 2, 3, 4, 6 & 7 IS ALSO PERMITTED TO BE:

 CLOVERDALE WEATHER ONE LIGHT BROWN SOLID JENSEN LAKES CODE #050B0453



DISCLAIMER: The Information shown on these graphic illustrations is for informational and illustrative purposes only and is not intended to provide specific building, construction or final layout information and should not be relied upon in that regard. All materials are subject to change without notice. All information illustrated is approximate only. E. & O.E. May 2024

St. Albert's First Beach Community jensenlakes.com **f O MELCOR**